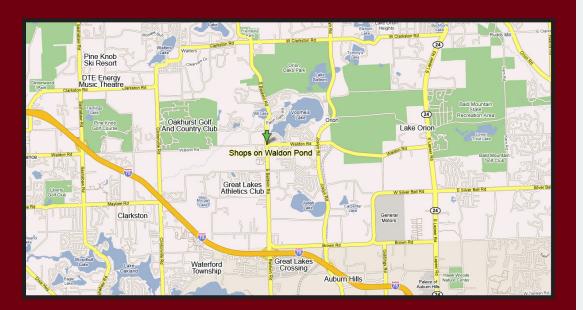

### SPACE AVAILABLE

Located in Orion Township, Michigan, on the southeast corner of Baldwin & Waldon Roads